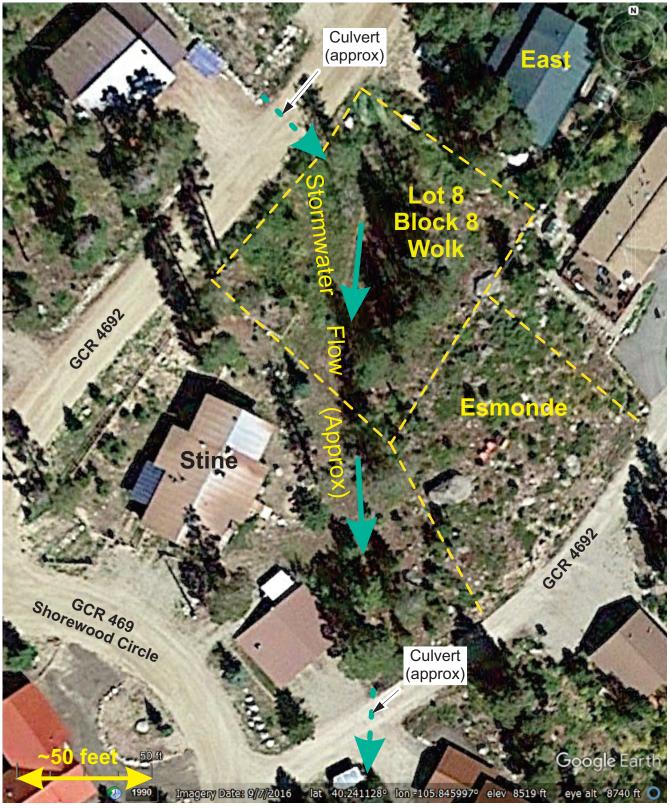

- A) Seasonal drainage on property receives stormwater from culvert passing under GCR 4692, flows across property to adjacent properties on the south
- B) Flow alignment estimated for initial planning purposes

Landscape and Drainage Recommendations for the Wolk Property on GCR 4692, Lot 8, Block 8 of the Shorewood Subdivision GPS 40.24138°N and -105.84602°W

Sheet 1: Project Layout with Estimated Stormwater Drainage Version 9Mar20 Design + Drafting: GSE Corps File# Not Applicable?