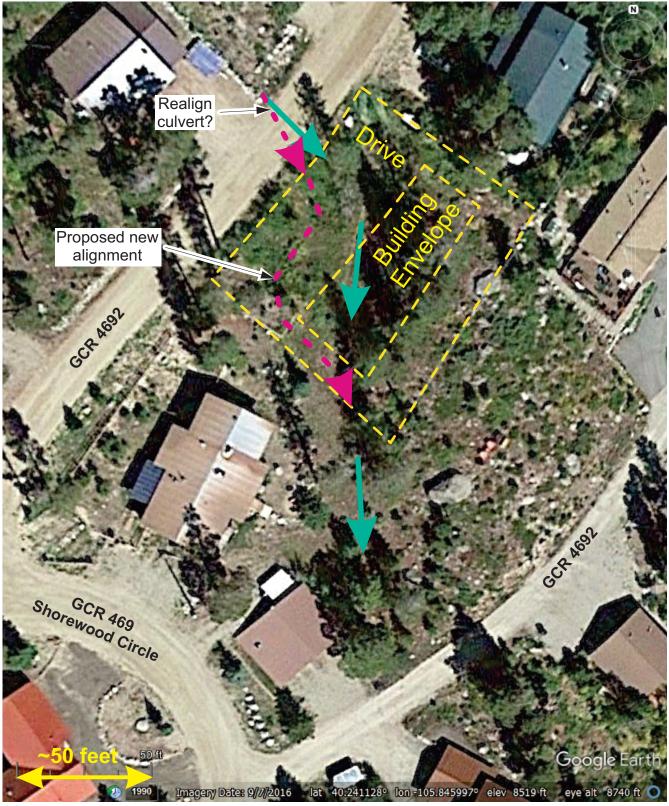

- A) Stormwater strategy is to re-shape landscape to carry flows around Wolk building envelope, slow water for infiltration, and discharge at the existing exit point to Stine
- B) Road culvert may need realignment to avoid drive

Landscape Drainage Recommendations for Wolk Property on GCR 4692, Lot 8, Block 8 of the Shorewood Subdivision GPS 40.24138°N and -105.84602°W

Sheet 2: Proposed Landscape Drainage Layout Version 9Mar20

Design + Drafting: GSE Corps File# Not Applicable?