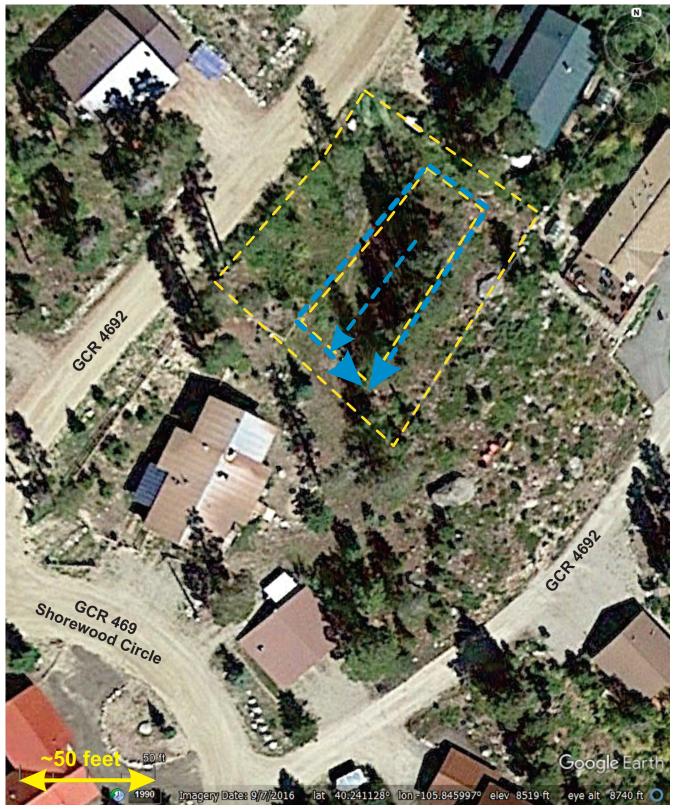

- A) Elevation of crawl space should be below grassy swale
- B) Recommend French drains along spread footers + addition drains in crawlspace
- C) Drains should daylight to grassy swale drainage system

Landscape Drainage Recommendations for Wolk Property on GCR 4692, Lot 8, Block 8 of the Shorewood Subdivision GPS 40.24138°N and -105.84602°W

Sheet 4: Proposed French Drain Layout Version 9Mar20 Design + Drafting GSE Corps File # Not Applicable?