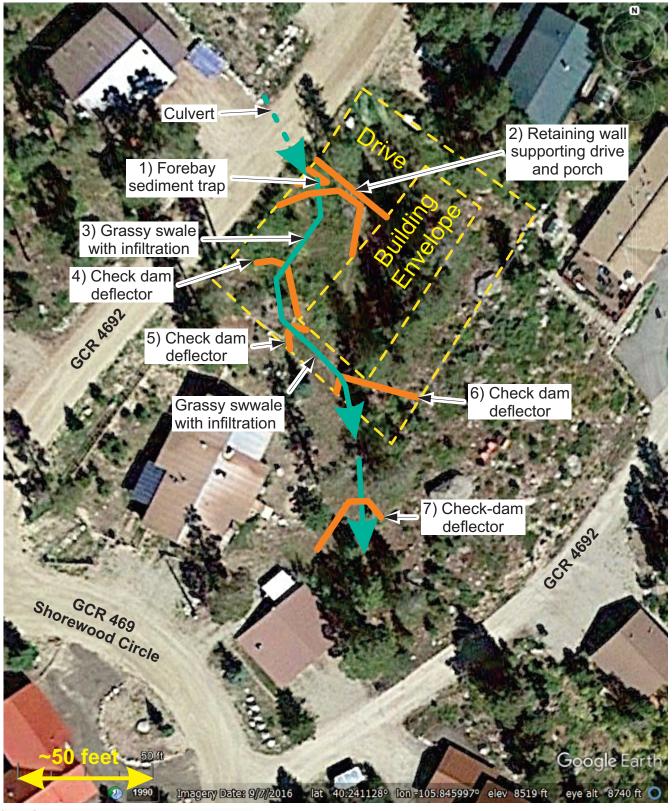

- A) A series of check dam deflectors would direct stormwater flow away from houses
- B) Gravel beds between check dams would capture stormwater volume, promote infiltration
- C) Road culvert may need realignment to avoid drive

Landscape Drainage Recommendations for Wolk Property on GCR 4692, Lot 8, Block 8 of the Shorewood Subdivision GPS 40.24138°N and -105.84602°W

Sheet 3: Proposed Landscape Drainage Layout Version 9Mar20

Design + Drafting: GSE Corps File# Not Applicable?