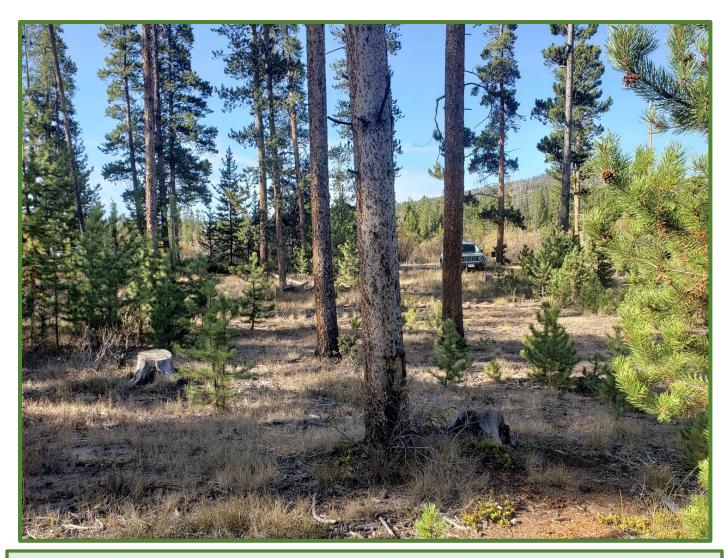

Colorado River flows through open space land across the road from this level, easy-to-build-on home site. 3 miles southwest of Grand Lake. Several hundred feet of shared river frontage is yours to fish.. Peaceful area for hiking back roads. Drill a well for water; public sewer is in the road. Nightly/weekly rentals are permitted.