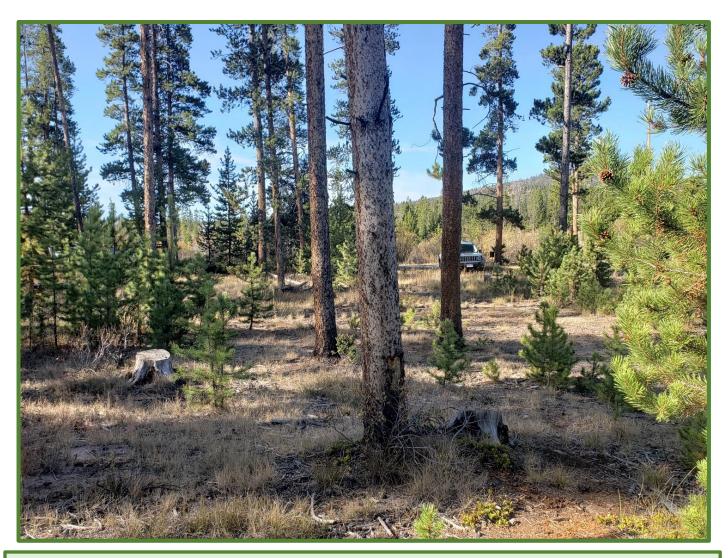

Colorado River flows through open space land across the road from this level, easy-to-build-on home site. 3 miles southwest of Grand Lake. Several hundred feet of shared river frontage is yours to fish.. Peaceful area for hiking back roads. Drill a well for water; public sewer is in the road. Nightly/weekly rentals are permitted.