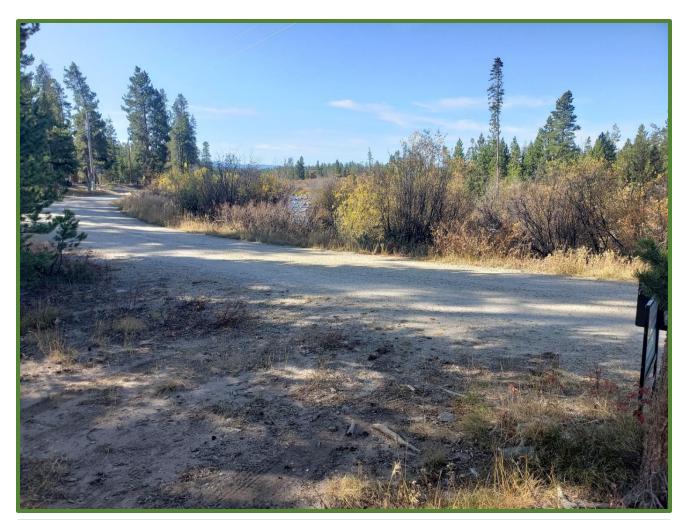

Colorado River flows through open space land across the road from this level, easy-to-build-on home site. 3 miles southwest of Grand Lake. Several hundred feet of shared river frontage is yours to fish.. Peaceful area for hiking back roads. Drill a well for water; public sewer is in the road. Nightly/weekly rentals are permitted.

R159571 Wildacres: Lot 34, Block 1, 2nd Amended Final Plat. 632 GCR 464 - aka Riverview \$89,900

970-627-3103

Email: <a href="mailto:readydonna@gmail.com">readydonna@gmail.com</a> www.MountainLake.com | 700-page website 1133 Grand Ave | PO Box 1350 | Grand Lake, CO 80447