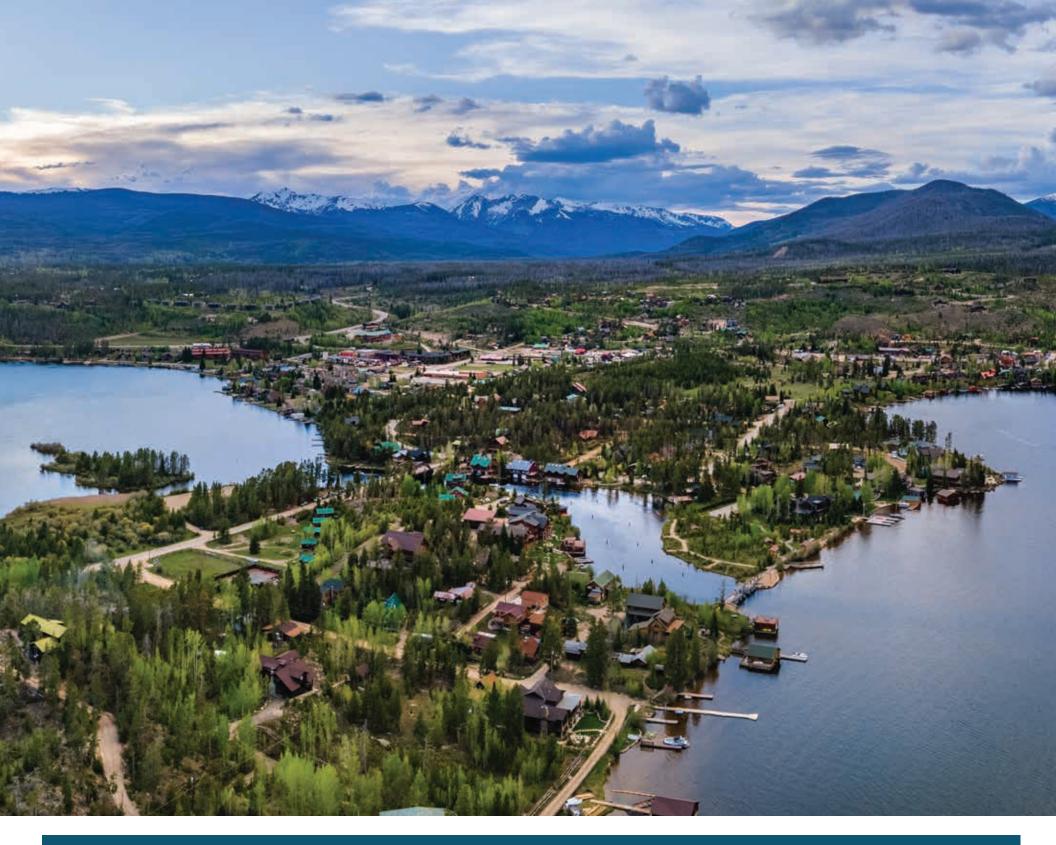

### Boat through the Channel into Grand Lake for dining, shopping, theater...

The foreground of the aerial photo is the original settlement known as Grand Lake City which dates back to the late 1800's.

Activity moved to our present main street closer to the year 1900.

| Sunday             | Monday | Tuesday | Wednesday | Thursday | Friday | Saturday |
|--------------------|--------|---------|-----------|----------|--------|----------|
|                    |        |         |           | 1        | 2      | 3        |
| 4 Independence Day | 5      | 6       | 7         | 8        | 9      | 10       |
| 11                 | 12     | 13      | 14        | 15       | 16     | 17       |
| 18                 | 19     | 20      | 21        | 22       | 23     | 24       |
| 25                 | 26     | 27      | 28        | 29       | 30     | 31       |