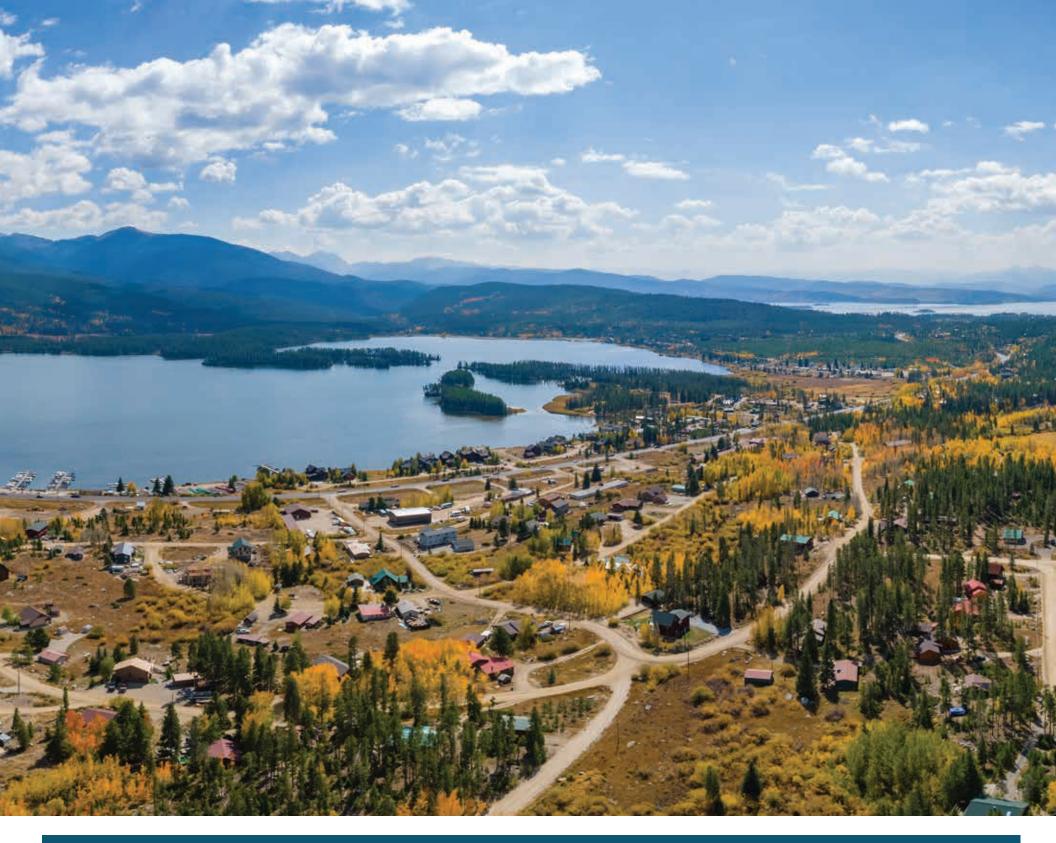

### Boat through the Channel into Grand Lake for dining, shopping, theater...

The foreground of the aerial photo is the original settlement known as Grand Lake City which dates back to the late 1800's.

Activity moved to our present main street closer to the year 1900.

| Sunday             | Monday | Tuesday | Wednesday | Thursday | Friday | Saturday |
|--------------------|--------|---------|-----------|----------|--------|----------|
|                    |        |         |           | 1        | 2      | 3        |
| 4 Independence Day | 5      | 6       | 7         | 8        | 9      | 10       |
| 11                 | 12     | 13      | 14        | 15       | 16     | 17       |
| 18                 | 19     | 20      | 21        | 22       | 23     | 24       |
| 25                 | 26     | 27      | 28        | 29       | 30     | 31       |