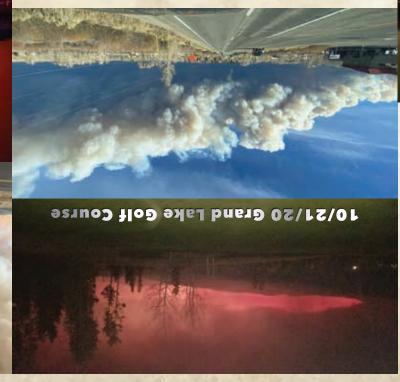

Most Fire Photos

7155 Crand Avenue Crand Lake, CO 80447-1550

Thank you, Firefighters and All responders!

Pocalypse Clouds by Will - indescribable windered mq 00:0 tsaq tsuį esition no mort tsaw gnisologie.