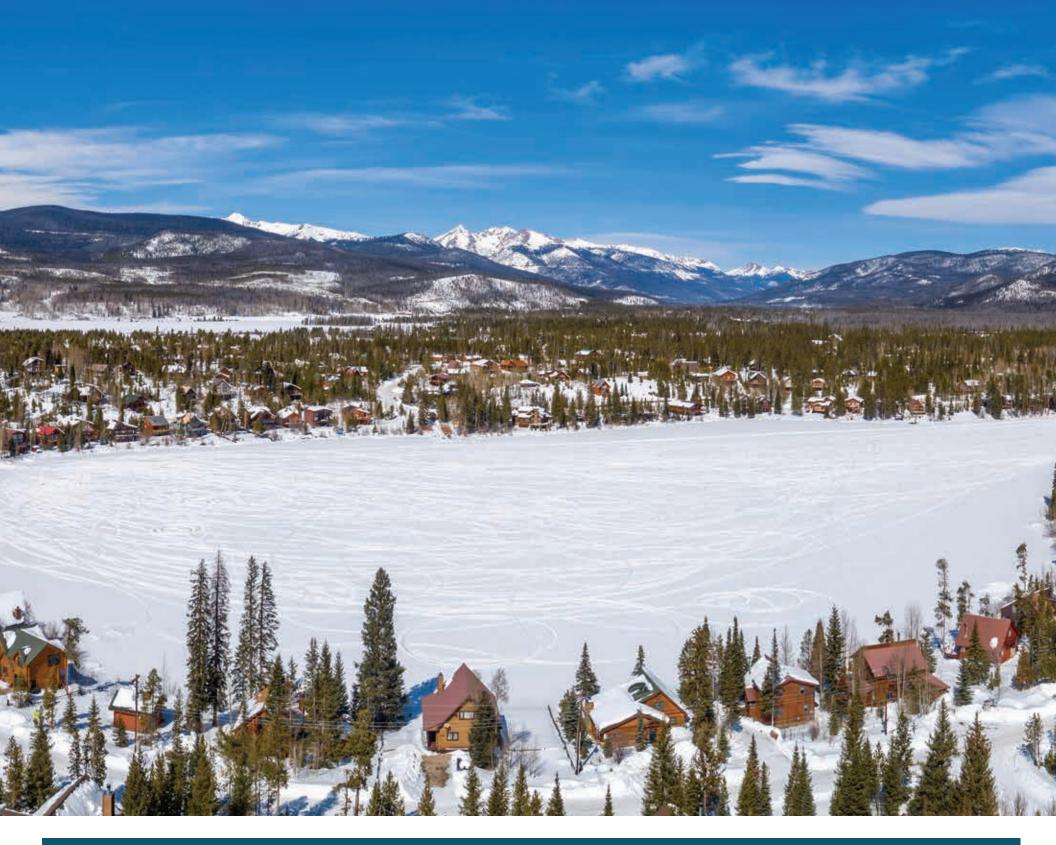

### Boat through the Channel into Grand Lake for dining, shopping, theater...

The foreground of the aerial photo is the original settlement known as Grand Lake City which dates back to the late 1800's.

Activity moved to our present main street closer to the year 1900.

| Sunday             | Monday | Tuesday | Wednesday | Thursday | Friday | Saturday |
|--------------------|--------|---------|-----------|----------|--------|----------|
|                    |        |         |           | 1        | 2      | 3        |
| 4 Independence Day | 5      | 6       | 7         | 8        | 9      | 10       |
| 11                 | 12     | 13      | 14        | 15       | 16     | 17       |
| 18                 | 19     | 20      | 21        | 22       | 23     | 24       |
| 25                 | 26     | 27      | 28        | 29       | 30     | 31       |